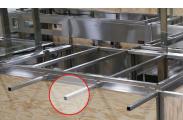

## PORTABILITY FLEXIBILITY TIGHT LINK LOCKING SYSTEM

- Channel locks two or more units together
- Units can be configured or moved to another location