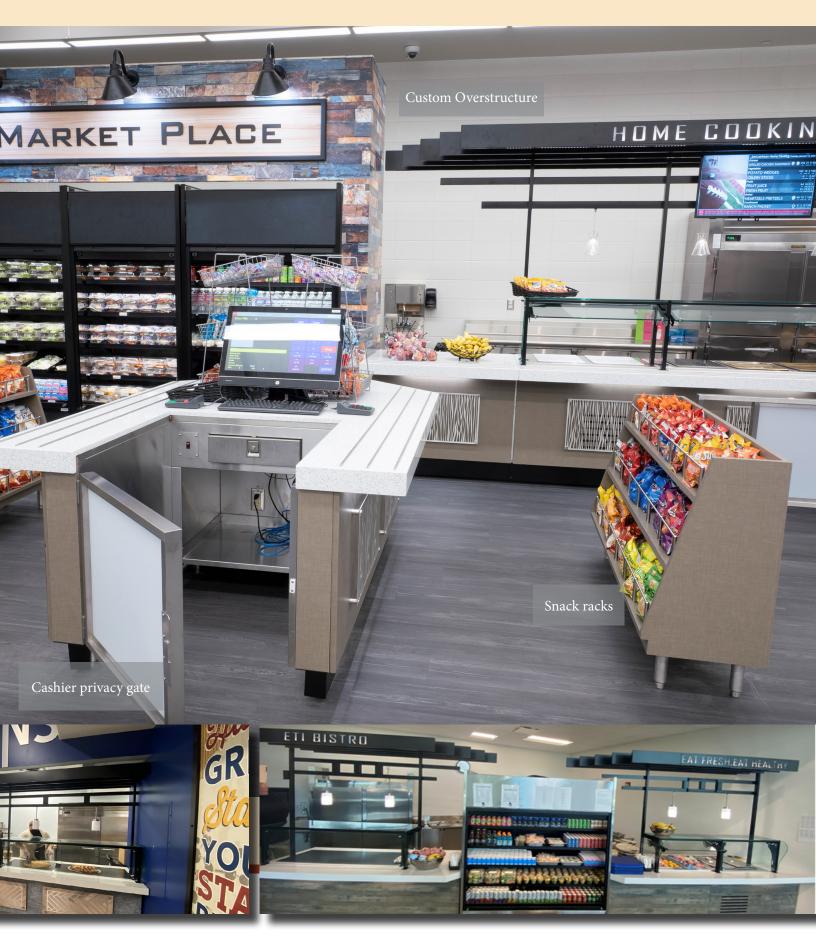

# SPECIALTY RETAIL

## CARTS, KIOSKS, POP-UP MARKETS, FAST CASUAL

Our Specialty Retail Solutions are ideal for quick delivery and installation in any underutilized location: Open Lobby Spaces Book Stores/Academic Buildings

Arenas/Stadiums Outdoor Event Spaces Fast Casual Restaurants

**Education Foodservice** 

Whether it's a portable compact Retail X-Tension (shown above), or a self-contained fast casual restaurant counter, Multiteria has the best specialty retail engineered solutions.

multiteriausa.com/projects

ENDLESS POSSIBILITIES Coffee Retail Ice Cream Fast Casual Concepts Markets/Kiosks Convenience Stores Unique Themes

Califee Shap

ORDER

9 8

SMART PLUG-N-PLAY SOLUTIONS: UL listed pre-wired utility services MEP utility distribution walls 100% stainless steel; NSF compliant Easy to change exterior finishes Single point of accountability Factory installation supervision