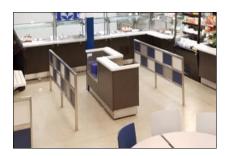

# SCREEN WALLS, TRAFFIC RAILS & FOOD GUARDS

#### TRAFFIC RAILS

Replace retractable posts or rope post systems with a secure functional design

Functionally defines space

Provides crowd control

Adds design appeal