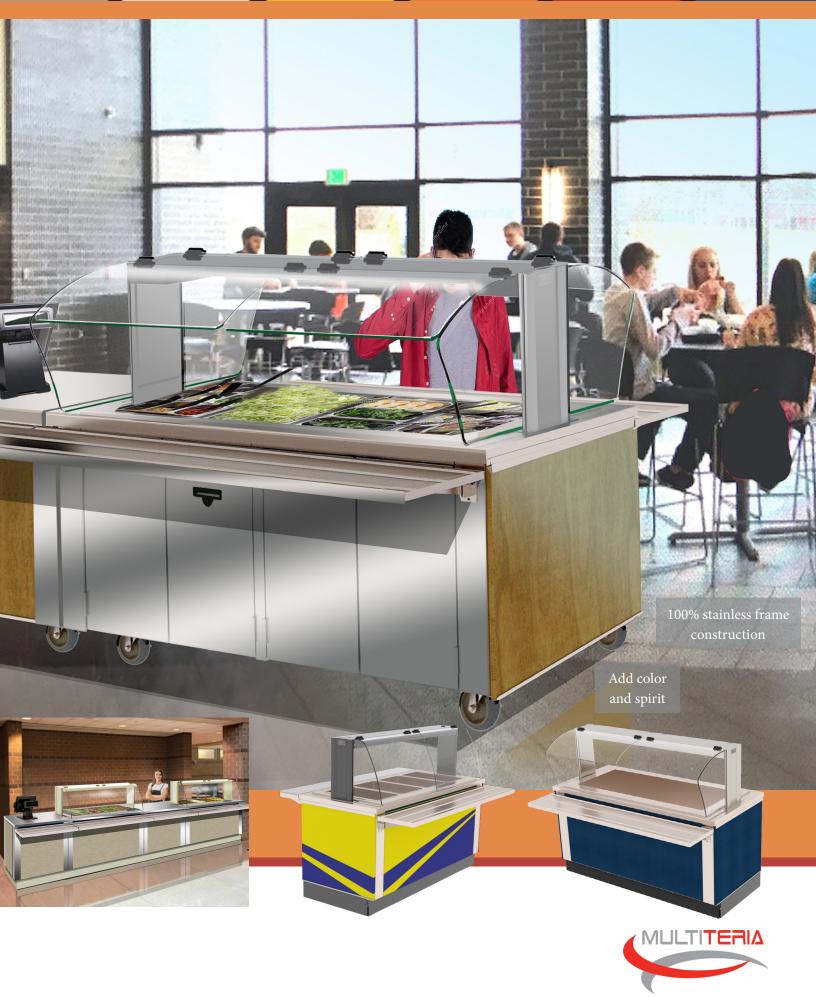

# DURABILITY 100% STAINLESS

tubular construction

- Extremely strong, durable, and sanitary—especially important when counters need to be portable
- Food shield post extends to base of frame
- Extended posts support tray slides
- Lifetime warranty on core and shell

# CLEANABILITY

- Removable under shelf for easy cleaning and sanitation of floor below
- Removable kick plates

# CONVERTIBILITY

- Food guard converts from operator service to self service- no set screws or knobs
- Tubular food guard is very robust
- Extends to bottom of the entire frame. NO counter-top fasteners or screws. Available in stainless steel or black.

## PORTABILITY FLEXIBILITY TIGHT LINK LOCKING SYSTEM

- Channel locks two or more units together
- Units can be configured or moved to another location