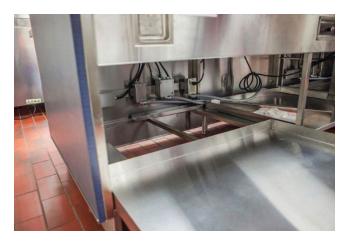

# CLEANABILITY

- Removable under shelf for easy cleaning and sanitation of floor below
- Removable kick plates

# CONVERTIBILITY

- Food guard converts from operator service to self service- no set screws or knobs
- Tubular food guard is very robust
- Extends to bottom of the entire frame. NO counter-top fasteners or screws. Available in stainless steel or black.