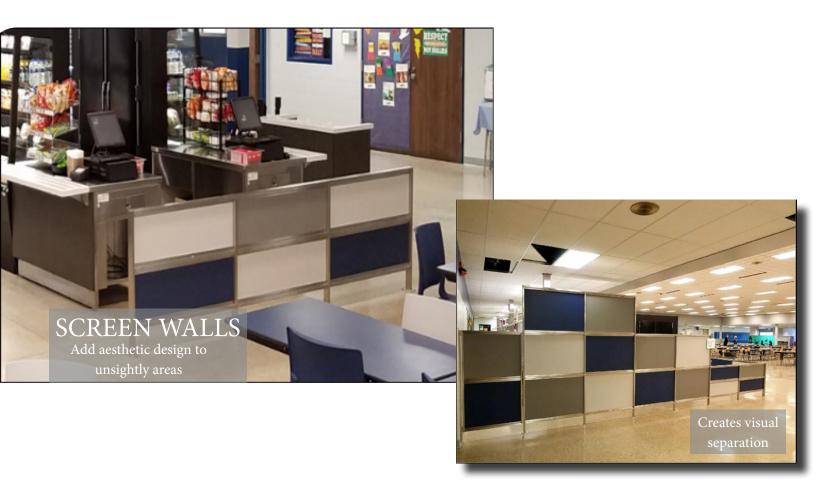

# SCREEN WALLS, TRAFFIC RAILS & FOOD GUARDS

#### TRAFFIC RAILS

Replace retractable posts or rope post systems with a secure functional design

Functionally defines space

Provides crowd control

Adds design appeal