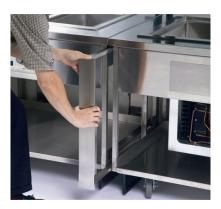

#### exterior

• Easily removable and replaceable front and end panels make refurbishing, a design change or service access easy and affordable

# CONVERTIBILITY

- Food guard converts from operator service to self service- no set screws or knobs
- Tubular food guard is very robust
- Extends to bottom of the entire frame. NO counter-top fasteners or screws. Available in stainless steel or black.