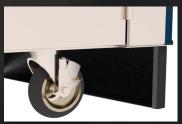

## M-Power™ Mobile Serving Lines

Powdercoated aluminum extruded foodguards

30" Super-Narrow Tig-Welded base for transport through doorways

Also ask for Sanitizer Station and Tight-Link™ Line Locks

**ADA Cashier Stations** 