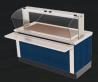

## M-Power™ Mobile Serving Lines

#### MAKE

**SELF SERVE** 

#### MODEL

Choose from 2-6 well base lengths.

HOT

COLD

UTILITY

## M-Power™ Mobile Serving Lines

Powdercoated aluminum extruded foodguards

30" Super-Narrow Tig-Welded base for transport through doorways

Also ask for Sanitizer Station and Tight-Link™ Line Locks

**ADA Cashier Stations** 