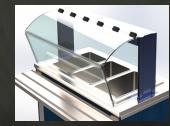

#### MODEL

Choose from 2-6 well base lengths.

HOT

COLD

UTILITY

#### **CUSTOM ADD-ON FEATURES**

Tray Slide

Full-Serve/Self-Serve Food Guard

On-door Menu/Laptop Holder Sleeve

Lights/Heat Lamps

Work Ledge & Removeable Cutting Board

Hinged Kick Plate (Matching Powder Coating)