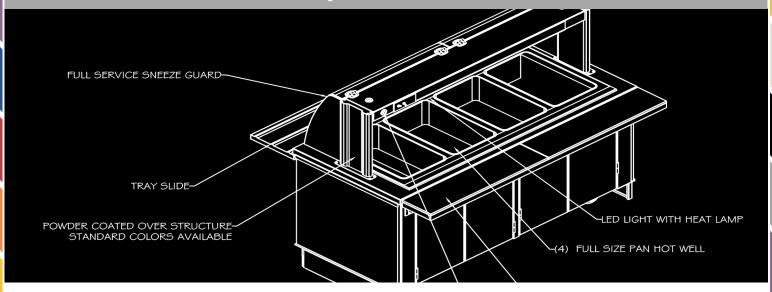

#### **CUSTOM ADD-ON FEATURES**

Tray Slide

Full-Serve/Self-Serve Food Guard

On-door Menu/Laptop Holder Sleeve

Lights/Heat Lamps

Work Ledge & Removeable Cutting Board

Hinged Kick Plate (Matching Powder Coating)