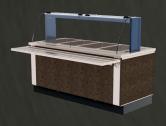

## M-Power™ Mobile Serving Lines

## M-Power™ Mobile Serving Lines

Powdercoated aluminum extruded foodguards

30" Super-Narrow Tig-Welded base for transport through doorways

Also ask for Sanitizer Station and Tight-Link™ Line Locks

**ADA Cashier Stations** 