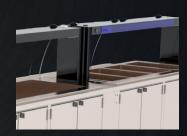

## M-Power™ Mobile Serving Lines

## M-Power™ Mobile Serving Lines

Powdercoated aluminum extruded foodguards

30" Super-Narrow Tig-Welded base for transport through doorways

Also ask for Sanitizer Station and Tight-Link™ Line Locks

**ADA Cashier Stations** 