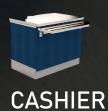

## M-Power™ Mobile Serving Lines

Powdercoated aluminum extruded foodguards

30" Super-Narrow Tig-Welded base for transport through doorways

Also ask for Sanitizer Station and Tight-Link™ Line Locks

**ADA Cashier Stations** 