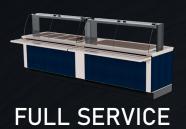

## M-Power™ Mobile Serving Lines

## M-Power™ Mobile Serving Lines

Powdercoated aluminum extruded foodguards

30" Super-Narrow Tig-Welded base for transport through doorways

Also ask for Sanitizer Station and Tight-Link™ Line Locks

**ADA Cashier Stations** 