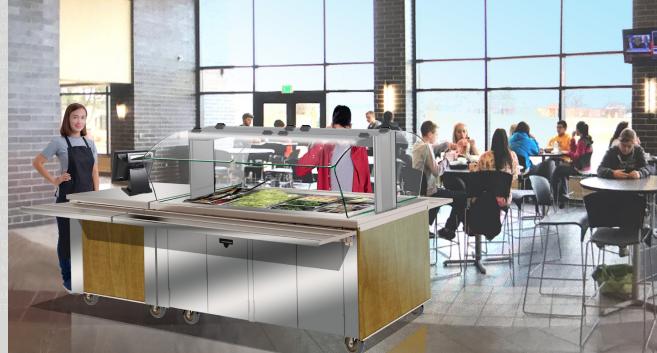

## M-Power™ Mobile Serving Lines

## M-Power™ Mobile Serving Lines

Powdercoated aluminum extruded foodguards

30" Super-Narrow Tig-Welded base for transport through doorways

Also ask for Sanitizer Station and Tight-Link™ Line Locks

**ADA Cashier Stations** 

Easily removable panels

Removeable undershelf