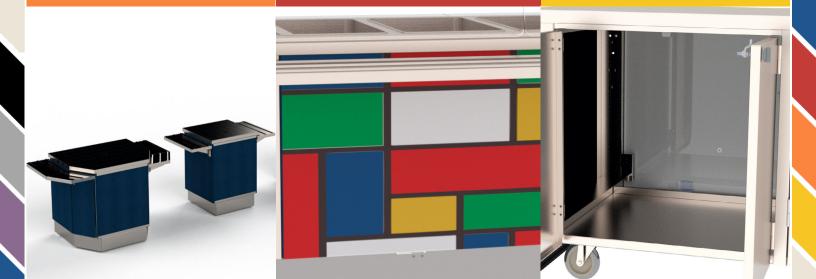

#### **COLOR SCHEME**

Dark Mahogany

Beige Suede

Light Maple

Gray Sand

Red

Victorian Cherry

Laminate

Glove Dispenser

Sanitation Station