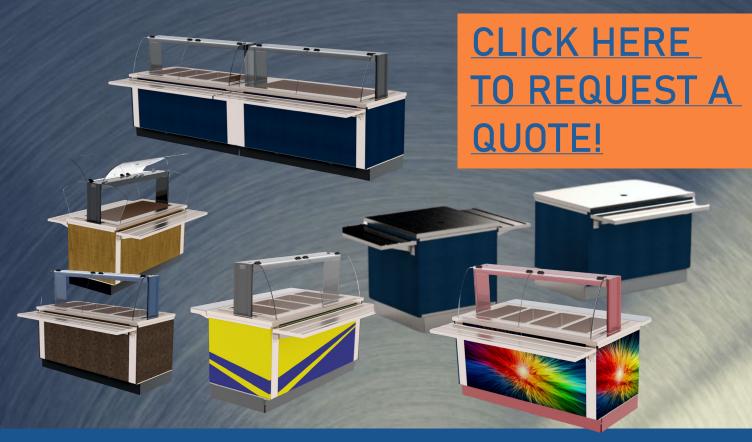

## M-Power™ Mobile Serving Lines

#### MAKE

**SELF SERVE** 

#### MODEL

Choose from 2-6 well base lengths.

HOT

COLD

UTILITY

#### **COLOR SCHEME**

Dark Mahogany

Beige Suede

Light Maple

Gray Sand

Red

Victorian Cherry

Laminate

#### **CUSTOM ADD-ON FEATURES**

Tray Slide

Full-Serve/Self-Serve Food Guard

On-door Menu/Laptop Holder Sleeve

Lights/Heat Lamps

Work Ledge & Removeable Cutting Board

Hinged Kick Plate (Matching Powder Coating)

Glove Dispenser

Sanitation Station

## M-Power™ Mobile Serving Lines

Powdercoated aluminum extruded foodguards

30" Super-Narrow Tig-Welded base for transport through doorways

Also ask for Sanitizer Station and Tight-Link™ Line Locks

**ADA Cashier Stations** 

Easily removable panels

Removeable undershelf

### M-Power™ Mobile Serving Lines