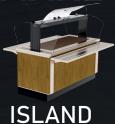

## M-Power™ Mobile Serving Lines











#### MAKE





**SELF SERVE** 

#### MODEL

Choose from 2-6 well base lengths.



HOT



COLD



UTILITY



#### **COLOR SCHEME**

























Dark Mahogany







Beige Suede



Light Maple



Gray Sand





Red



Victorian Cherry

Laminate

#### **CUSTOM ADD-ON FEATURES**



Tray Slide



Full-Serve/Self-Serve Food Guard



On-door Menu/Laptop Holder Sleeve



Lights/Heat Lamps



Work Ledge & Removeable Cutting Board



Hinged Kick Plate (Matching Powder Coating)



Glove Dispenser



Sanitation Station

## M-Power™ Mobile Serving Lines

Powdercoated aluminum extruded foodguards

30" Super-Narrow Tig-Welded base for transport through doorways



Also ask for Sanitizer Station and Tight-Link™ Line Locks



**ADA Cashier Stations** 

Easily removable panels

Removeable undershelf



###