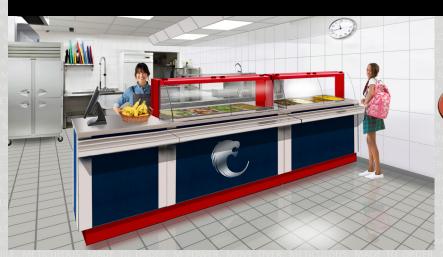

## M-Power™ Mobile Serving Lines

## M-Power™ Mobile Serving Lines

Powdercoated aluminum extruded foodguards

30" Super-Narrow Tig-Welded base for transport through doorways

Also ask for Sanitizer Station and Tight-Link™ Line Locks

**ADA Cashier Stations** 