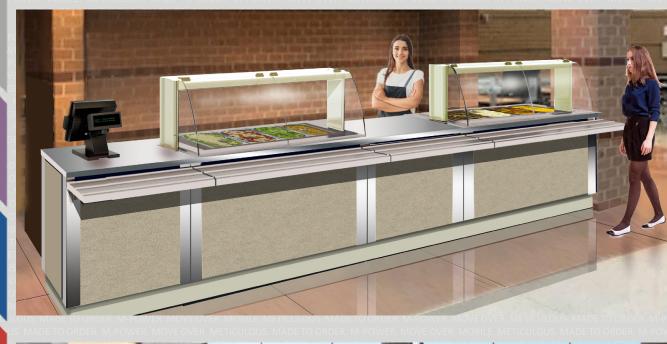

## M-Power™ Mobile Serving Lines

## M-Power™ Mobile Serving Lines

Powdercoated aluminum extruded foodguards

30" Super-Narrow Tig-Welded base for transport through doorways

Also ask for Sanitizer Station and Tight-Link™ Line Locks

**ADA Cashier Stations** 

Easily removable panels

Removeable undershelf