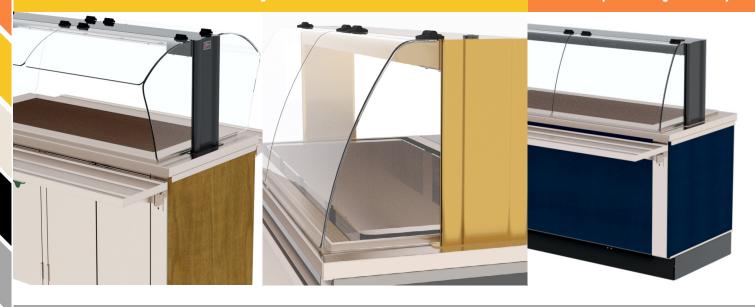

## M-Power™ Mobile Serving Lines

Powdercoated aluminum extruded foodguards

30" Super-Narrow Tig-Welded base for transport through doorways

Also ask for Sanitizer Station and Tight-Link™ Line Locks

**ADA Cashier Stations** 

Easily removable panels

Removeable undershelf