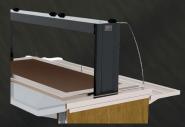

#### **CUSTOM ADD-ON FEATURES**

Tray Slide

Full-Serve/Self-Serve Food Guard

On-door Menu/Laptop Holder Sleeve

Lights/Heat Lamps

Work Ledge & Removeable Cutting Board

Hinged Kick Plate (Matching Powder Coating)

Easily removable panels

Removeable undershelf