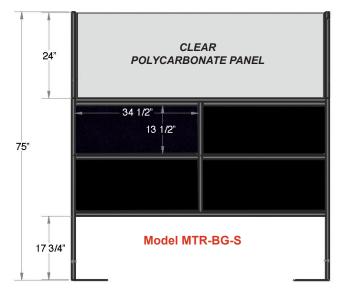

## **DESIGN FEATURES**

Mobile With Fold-down Casters

- ▶ Durable welded stainless steel square tubular frame
- ► Clear polycarbonate top panel for convenient visibility is removable for future serving conditions
- ▶ Flat upright posts can be placed closely end-to-end in lineups
- ► Light-weight for easy positioning
- ▶ Decorative laminate panels in a wide choice of finishes (Black is standard)
- ▶ Spacing flag promotes safe 6' separation
- ▶ 20" x 10" stainless steel floor pads for maximum upright stability
- ▶ Floor pads can be fastened to the floor for permanent installations
- ▶ Flip-down casters (Model MTR-BG-M) provide added mobility

## **SAFE-RAIL** ™ MODULAR TRAFFIC RAILS

Front View A