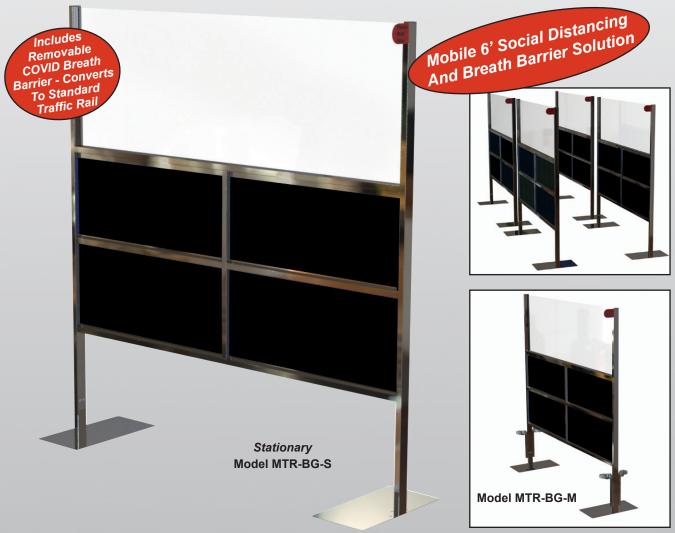

## **DESIGN FEATURES**

Mobile With Fold-down Casters

- ▶ Durable welded stainless steel square tubular frame
- ► Clear polycarbonate top panel for convenient visibility is removable for future serving conditions
- ▶ Flat upright posts can be placed closely end-to-end in lineups
- ► Light-weight for easy positioning
- ▶ Decorative laminate panels in a wide choice of finishes (Black is standard)
- ▶ Spacing flag promotes safe 6' separation
- ▶ 20" x 10" stainless steel floor pads for maximum upright stability
- ▶ Floor pads can be fastened to the floor for permanent installations
- ▶ Flip-down casters (Model MTR-BG-M) provide added mobility

## **SAFE-RAIL** ™ MODULAR TRAFFIC RAILS

Front View A

# Spacing flag promotes safe patron separation. End View Casters on Model MTR-BG-M fold up out of the way for service and down

for easy mobility.