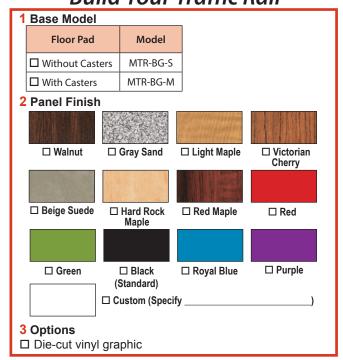

square tubular frame
- ► Clear polycarbonate top panel for convenient visibility is removable for future serving conditions
- ▶ Flat upright posts can be placed closely end-to-end in lineups
- ► Light-weight for easy positioning
- ▶ Decorative laminate panels in a wide choice of finishes (Black is standard)
- ▶ Spacing flag promotes safe 6' separation
- ▶ 20" x 10" stainless steel floor pads for maximum upright stability
- ▶ Floor pads can be fastened to the floor for permanent installations
- ▶ Flip-down casters (Model MTR-BG-M) provide added mobility

## **SAFE-RAIL** ™ MODULAR TRAFFIC RAILS





Front View A

# Spacing flag promotes safe patron separation. End View Casters on Model MTR-BG-M fold up out of the way for service and down

for easy mobility.

## **Build Your Traffic Rail**



### **WARRANTY**

Multiteria offers a LIFETIME WARRANTY on Traffic Rail frames and flanged feet. (Folddown casters, polycarbonate and laminate panels excluded.)