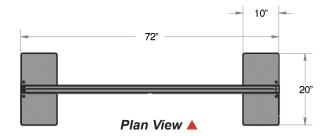

# **SAFE-RAIL** ™ MODULAR TRAFFIC RAILS



## **DESIGN FEATURES**

Mobile With Fold-down Casters

- ▶ Durable welded stainless steel square tubular frame
- ► Clear polycarbonate top panel for convenient visibility is removable for future serving conditions
- ▶ Flat upright posts can be placed closely end-to-end in lineups
- ► Light-weight for easy positioning
- ▶ Decorative laminate panels in a wide choice of finishes (Black is standard)
- ▶ Spacing flag promotes safe 6' separation
- ▶ 20" x 10" stainless steel floor pads for maximum upright stability
- ▶ Floor pads can be fastened to the floor for permanent installations
- ▶ Flip-down casters (Model MTR-BG-M) provide added mobility

## **SAFE-RAIL** ™ MODULAR TRAFFIC RAILS





Front View A

# Spacing flag promotes safe patron separation. End View Casters on Model MTR-BG-M fold up out of the way for service and down

for easy mobility.

## **Build Your Traffic Rail**



### **WARRANTY**

Multiteria offers a LIFETIME WARRANTY on Traffic Rail frames and flanged feet. (Folddown casters, polycarbonate and laminate panels excluded.)