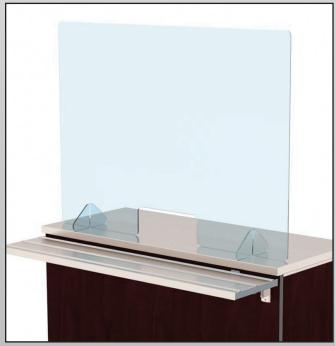

Model MAB-4724 (flat counter top application)

## **DESIGN FEATURES**

- ▶ Made of durable ¼" clear acrylic
- ► Light-weight for easy positioning
- ► Available in 23¾" and 42" heights for placement on existing food guards and flat counters
- ► Acrylic stands are 12" wide for upright stability and snap easily into shield panels
- ► Larger counter models include a 15" wide by 6" high pass-through opening

SAFE-SHIELD Modular Serving Shields are the easy solution to provide additional protection needed for serving lines of all types. They can convert both existing food guards and flat counters, to provide safer food serving for servers and patrons. Shields include integrated stands, so no installation is required - just set them on counters or on top of food guards.