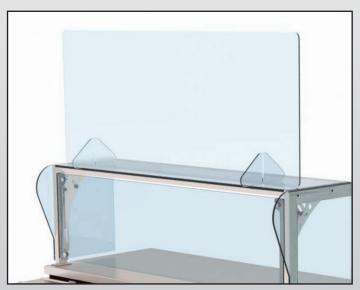

## MODULAR SERVING SHIELDS

Model MAB-4723 (over food guard application)

## **DESIGN FEATURES**

- ▶ Made of durable ¼" clear acrylic
- ► Light-weight for easy positioning
- ► Available in 23¾" and 42" heights for placement on existing food guards and flat counters
- ► Acrylic stands are 12" wide for upright stability and snap easily into shield panels
- ► Larger counter models include a 15" wide by 6" high pass-through opening

SAFE-SHIELD Modular Serving Shields are the easy solution to provide additional protection needed for serving lines of all types. They can convert both existing food guards and flat counters, to provide safer food serving for servers and patrons. Shields include integrated stands, so no installation is required - just set them on counters or on top of food guards.