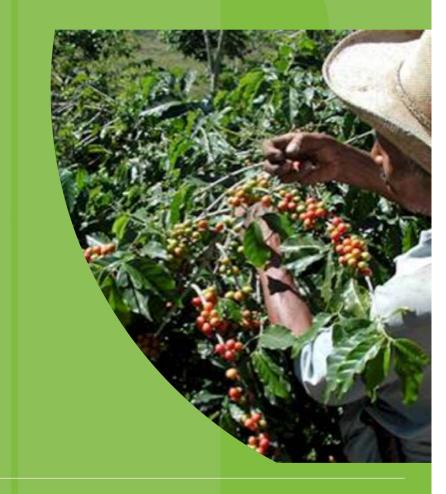

### **COFFEE HARVEST**

Harvested by:
Machine
Hand Picked

The average picker brings in 100lbs of cherries/day

They are paid for weight or grade depending on location