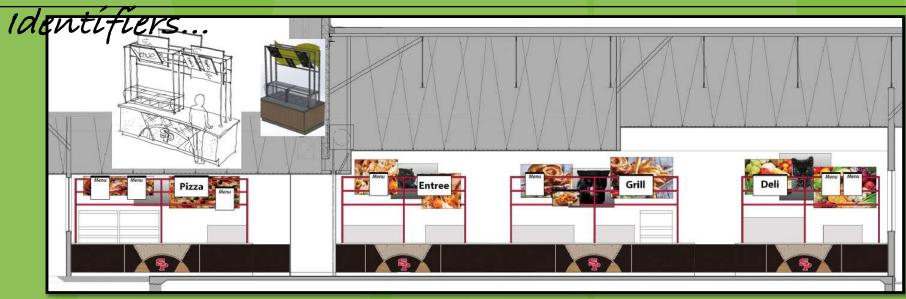

4. pot
- 5. plants
- 6. weatherproof sheeting
- 7. irrigation line
- 8. grow lighting
- 9. float sensor



https://www.growup.green/



Approx.\$35 sq/ft (excluding plants)  $10' \times 10' = $3,500$ 



#### Organic elements that are crafted, not mold...

Jewelry case LED stem lighting



## <u>AND COLORS</u>

Gray Slate Marble



Blending natural shapes and textures with modern finishes...



## Organic elements that are crafted, not mold...









#### Organic elements that are crafted, not mold...



Pastels and bold, strong colors

#### **NEON** message lighting





#### Design trend... be Authentic and local









Design trend...
be Authentic and local





Design trend...
be Authentic and local





















# <sup>4</sup> Using Artistic Overstructures as Food Station







Air Screen Enclosure with Hi Res vinyl wrap, lights and signage.

#### Air Screen Enclosure



New Style "Pergola"



S/S Laser cut panels typ. Random patterns and abstracts, varies at each station.





Fin Floor.

44

# Design Opportunity... Use Authentic Local Art...



Display Art by locals artists...

it connects the campus to the community...



# Wall murals by locals artists...



https://www.eazywallz.com/blogs/wall-mural-ideas/20-of-the-best-wall-murals-in-restaurants-around-the-world





https://www.thysse.com/blog/saving-the-canvas-saving-the-art-saving-the-story/



# Merchandising

**Earthy Colors** 

Clean Lines

Fresh Heathy

Wellness







# SUCCULENTS



FRESH HERBS

DRIVEN BY:

HEALTHY-EATING CONSCIOUSNESS

KNOWING WHERE YOUR FOOD COMES FROM





# CHALKBOARD SIG