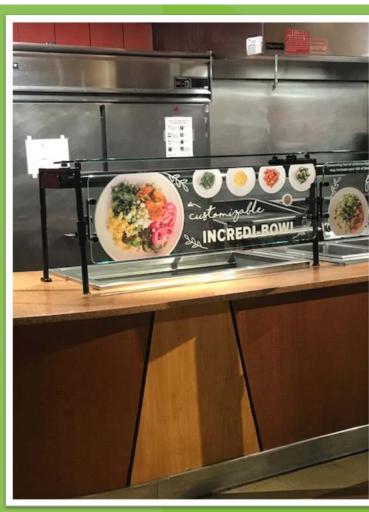

lendid Smoothie Robot









Room Service Information Robot





## Robotics



Enable lean practices with the right equipment Multi-use equipment Robotics

Employ central commissary









How GMU students' eating habits changed when delivery robots invaded their campus



#### 24-7 Vending







### Multi Functional

Invest in efficient equipment to sell food outside of dining areas

Display, store, and merchandise in one piece of equipment

Make food highly accessible







## Automated Equipment

PORTABLE SELF CONTAINED COFFEE COUNTER







CIIIX

Meet Sally, the World's First Fresh-Food Making Robot

#### Anywhere & Anytime

On the Go

In a Bowl

Day Parts



Food halls
Ghost kitchens
Food trucks
On-premise food





### **Ghost Kitchens**





## **Everything in a Bowl**













## Consulting Design and Merchandising



CIIIX

## Living Walls...

Bringing nature indoors

Studies in dicate people are more relaxed

Have improved mental and physical health

Contributes to improved indoor air quality



#### The GrowUp Greenwall modular system

Our system is modular and scalable. From a small 20 pot home veggie growing solution, to a full scale commercial project, the GrowUp system can adapt to meet the requirements.

#### GrowUp Greenwall Components:

- 1. water tank
- 2. submersible pump
- 3. vertical rail
- 4. pot
- 5. plants
- 6. weatherproof sheeting
- 7. irrigation line
- 8. grow lighting
- 9. float sensor



https://www.growup.green/



Approx.\$35 sq/ft (excluding plants)  $10' \times 10' = $3,500$ 



#### Organic elements that are crafted, not mold..