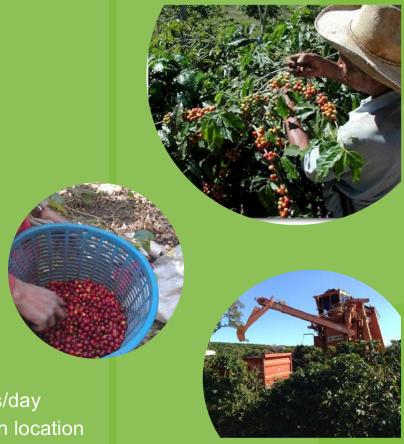

### **COFFEE HARVEST**

Harvested by:
Machine
Hand Picked

The average picker brings in 100lbs of cherries/day

They are paid for weight or grade depending on location