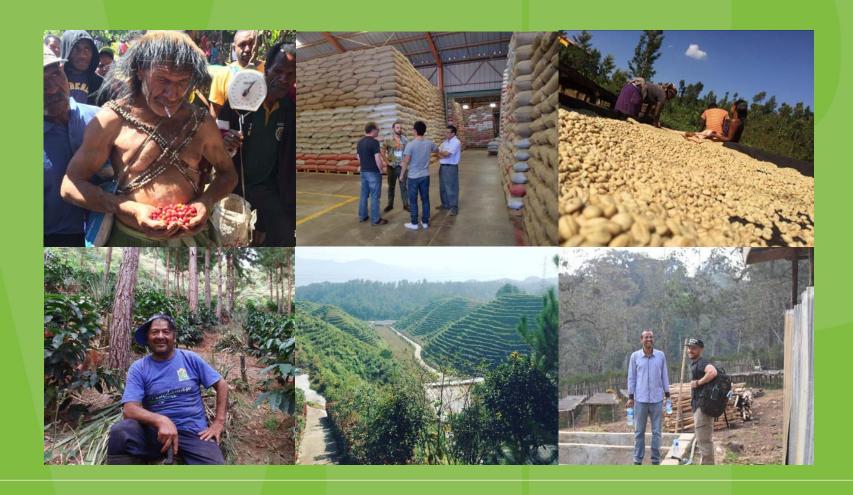

### **COFFEE HARVEST**

Harvested by:
Machine
Hand Picked

The average picker brings in 100lbs of cherries/day

They are paid for weight or grade depending on location

### **INDUSTRY CHALLENGES**

Access
Production knowledge
Market instability
Coyotes
Lack of Transparency