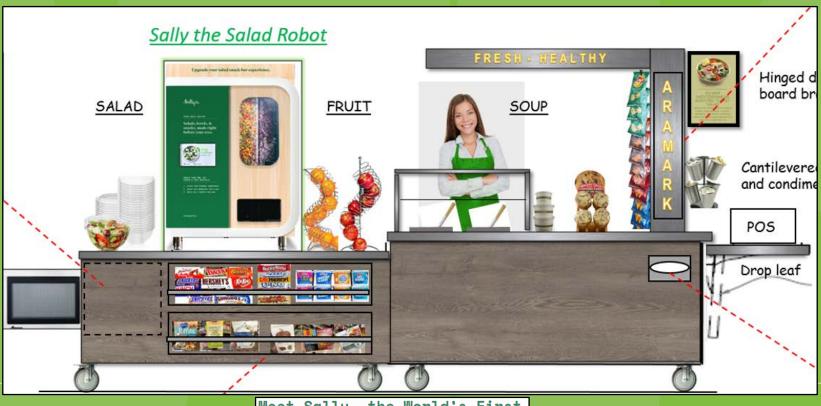

## Automated Equipment

PORTABLE SELF CONTAINED COFFEE COUNTER

CIIIX

Meet Sally, the World's First Fresh-Food Making Robot