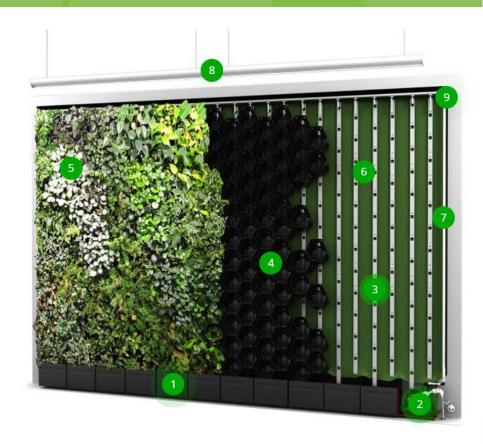

#### The GrowUp Greenwall modular system

Our system is modular and scalable. From a small 20 pot home veggie growing solution, to a full scale commercial project, the GrowUp system can adapt to meet the requirements.

#### GrowUp Greenwall Components:

- 1. water tank
- 2. submersible pump
- 3. vertical rail
- 4. pot
- 5. plants
- 6. weatherproof sheeting
- 7. irrigation line
- 8. grow lighting
- 9. float sensor

https://www.growup.green/