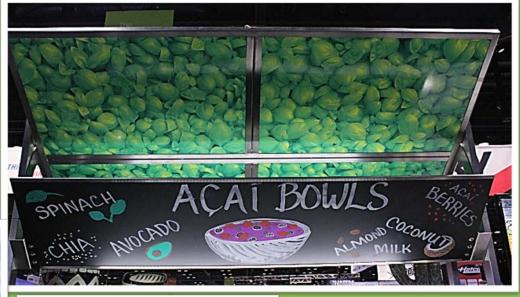

# SUCCULENTS

FRESH HERBS

DRIVEN BY:

HEALTHY-EATING CONSCIOUSNESS

KNOWING WHERE YOUR FOOD COMES FROM