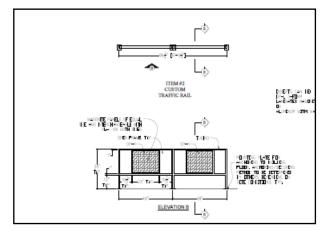

### **Traffic Rail Heights**

- □ 34" high x 48" long (standard) not including feet
- □ Additional lengths available between ? Specify length required

#### Specifications:

Provide Multiteria Traffic Rail model #MTR\_\_\_\_\_\_ to be constructed of 1" x 2" 16 gauge stainless steel tubing with brushed finish or black powder coat finish with corners fully welded, ground and polished, 34" high and shipped in sections in lengths as shown on drawing.

**Inset décor panels:** Panels to be easily removable for cleaning or future replacement should the operator choose to change the decor. Laminated masonite insert panels in laminate pattern as shown on drawing **or** 3Form insert panels in pattern as shown on drawing, colors to be determined, to be inset into sections of framing as shown on drawing.