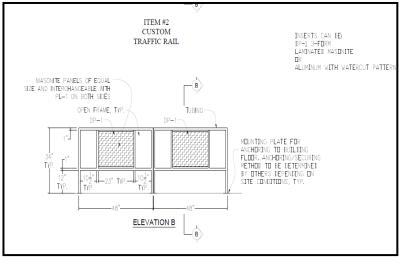

#### **Traffic Rail Insert Panel options**

- □ Laminate panels (standard) specify mfg./color
- □ Auminum laser cut inserts with watercut pattern or custom shapes
- □ 3 Form available
- Custom decorative laminate (contact factory)

#### Specifications:

Provide Multiteria Traffic Rail model #MTR\_\_\_\_\_\_ to be constructed of 1" x 2" 16 gauge stainless steel tubing with brushed finish or black powder coat finish with corners fully welded, ground and polished, 34" high and shipped in sections in lengths as shown on drawing.

**Inset décor panels:** Panels to be easily removable for cleaning or future replacement should the operator choose to change the decor. Laminated masonite insert panels in laminate pattern as shown on drawing **or** 3Form insert panels in pattern as shown on drawing, colors to be determined, to be inset into sections of framing as shown on drawing.

**Mounting Options:** Mounting foot plates to be bolted to building floor on site by others (*standard*)

Method of bolting to be determined by others based on site conditions.

Provided with 8" long x 12" wide base plates for ease of movability.