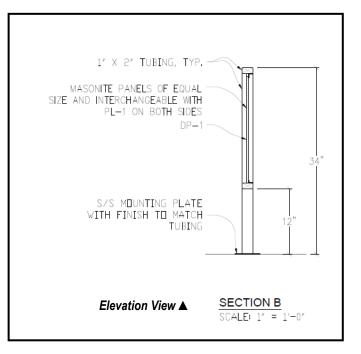

## **Traffic Rail Material**

- □ 1" x 2" 16-gauge stainless steel tubing (standard)
- □ Brushed Finish
- □ Black Powder Coat, optional

#### Specifications:

Provide Multiteria Traffic Rail model #MTR\_\_\_\_\_\_ to be constructed of 1" x 2" 16 gauge stainless steel tubing with brushed finish or black powder coat finish with corners fully welded, ground and polished, 34" high and shipped in sections in lengths as shown on drawing.

**Inset décor panels:** Panels to be easily removable for cleaning or future replacement should the operator choose to change the decor. Laminated masonite insert panels in laminate pattern as shown on drawing **or** 3Form insert panels in pattern as shown on drawing, colors to be determined, to be inset into sections of framing as shown on drawing.