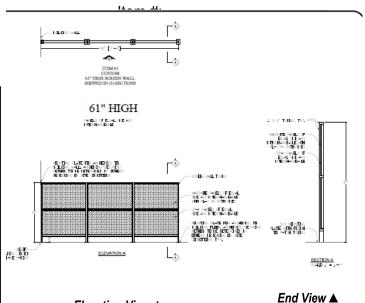

### Models

- **MSW-34**
- **MSW-61**
- **MSW-88**
- 34", 61" or 88" High x 48" long (not including feet) customizable sizes available
- 1" x 2" 16 gauge stainless steel tubing with brushed finish or black powder coating available
- Corners fully welded, ground and polished
- ADA compliant screen wall doorway available
- Inset panels easily removable for design change/cleaning (no tools required)
- Laminated masonite insert panels- customizable panels match or complement any décor.
- Available applications: portable, designed with mounting plates or can be bolted to wall (by others)
- Provided with 8" long x 12" wide base plates for mobility (Please note: base plates not available on walls taller than 34")

### **Screen Walls**

Elevation View A

| Model  | Dimensions    |
|--------|---------------|
|        | LxWxH         |
| MSW 34 | 48" x W x 34" |
| MSW 61 | 48" x W x 61" |
| MSW 88 | 48" x W x 88" |

### Specifications:

Provide Multiteria Screen Wall model #MSW\_\_\_\_\_\_\_ to be constructed of 1" x 2" 16 gauge stainless steel tubing with brushed finish **or** black powder coat finish with corners fully welded, ground and polished, \_\_\_\_\_" high and shipped in sections in length and height as shown on drawing.

**Mounting Options:** Mounting foot plates to be bolted to building floor on site by others (*standard*)

Method of bolting to be determined by others based on site conditions.

Provided with 8" long x 12" wide base plates for ease of movability.

(Please note: base plates not available on walls taller than 34")