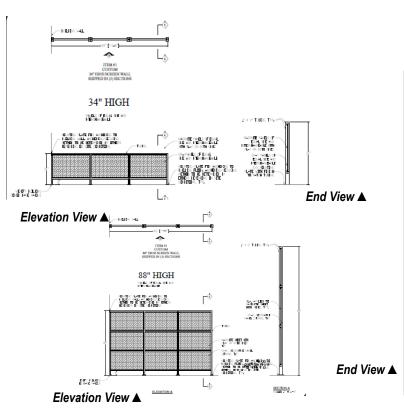

### Models

- **MSW-34**
- **MSW-61**
- **MSW-88**
- 34", 61" or 88" High x 48" long (not including feet) customizable sizes available
- 1" x 2" 16 gauge stainless steel tubing with brushed finish or black powder coating available
- Corners fully welded, ground and polished
- ADA compliant screen wall doorway available
- Inset panels easily removable for design change/cleaning (no tools required)
- Laminated masonite insert panels- customizable panels match or complement any décor.
- Available applications: portable, designed with mounting plates or can be bolted to wall (by others)
- Provided with 8" long x 12" wide base plates for mobility (Please note: base plates not available on walls taller than 34")

### **Screen Walls**

Elevation View A

| Model  | Dimensions    |
|--------|---------------|
|        | LxWxH         |
| MSW 34 | 48" x W x 34" |
| MSW 61 | 48" x W x 61" |
| MSW 88 | 48" x W x 88" |

### Specifications:

Provide Multiteria Screen Wall model #MSW\_\_\_\_\_\_\_ to be constructed of 1" x 2" 16 gauge stainless steel tubing with brushed finish **or** black powder coat finish with corners fully welded, ground and polished, \_\_\_\_\_" high and shipped in sections in length and height as shown on drawing.

**Mounting Options:** Mounting foot plates to be bolted to building floor on site by others (*standard*)

Method of bolting to be determined by others based on site conditions.

Provided with 8" long x 12" wide base plates for ease of movability.

(Please note: base plates not available on walls taller than 34")