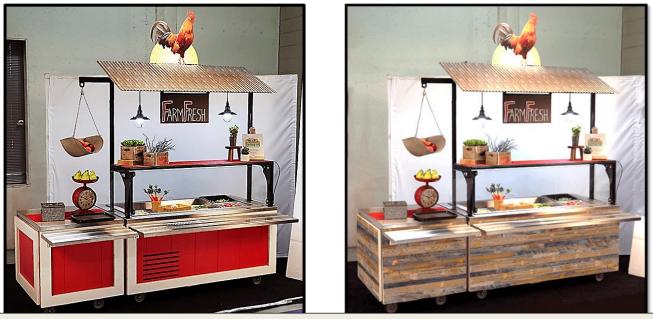

## *Consence*<sup>™</sup> Essence Farm to Table Counter

BEFORE/AFTER: Convertible, sustainable design - Panels can be easily changed in the field w/o use of tools

## Materials used:

- > 14 Gauge s/s counter top (solid surface or quartz also available)
- > 100% stainless steel, tig welded tubular frame for structural integrity
- Overstructure; corrugated galvanized metal roof featured with whimsical laser cut rooster image (customizable)
- Rustic style pendant lights and LED lighting available for food shield
- Designed with changeable "chalk board" signage with hand written text, can be changed/reused or (custom signage available), shown with decorative scale for whole fruit display
- > Food shields; Service to self-service (standard) at the flip of a hand (unique to Multiteria)
- Removable stainless steel interior shelf (standard)
- > Available with convertible hot to cold wells for menu flexibility
- Counter material; simulated weathered, reclaimed wood exterior finish (*Wilsonart Antique Cognac Pine Y0306*) Traditional red barn siding w/white trim or standard/custom laminate colors to select from
- Single point electrical connection for plug and play design
- locking doors available

Another example of how "Multiteria Leads by Design"... and how we can create unique "customizable" designs to enhance the dining experience