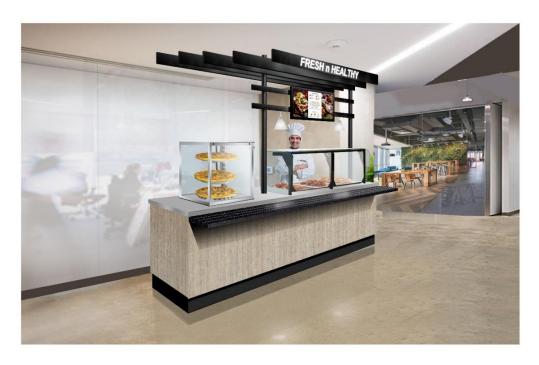

## **Essence New Style Canopy Counter**

## ©ssence<sup>™</sup> NEWLY designed Canopy with custom laser lettering

Another example of how "Multiteria *Leads by Design"... and how we can create* new canopy designs to enhance the retail experience.

Consultant-grade, heavy duty construction with channel base, built on a 100% stainless steel tubular body for structural integrity

- New canopy provides retail concept; with custom laser message (LCD Digital menu board by others)
- Featured counter; 3 hot food wells, 3 drawers on 4' section on operator's side
- ➤ Counter prewired to a single-point electrical connection.
- Customizing capabilities to suit any counter size or design configuration
- Easily removable front & end panels provide convenient service access or refinish panels for décor update.
- Food shield design converts from service to self-service for service/menu flexibility without use of tools
- ➤ Unique TIGHT LINK locking system channel locks two or more counter sections together, eliminating gaps and uneven seams.
- > Create your own concept using individual stations or a combination, we have the capability to do any length based on your specification.