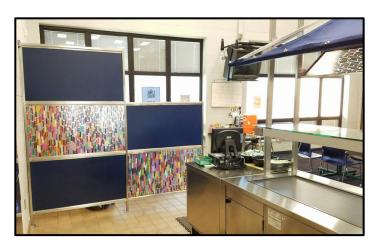

#### **Screen Walls:**

- Screen wall consists of 16 gauge stainless steel tubing fully welded with brushed finished corners
- Insert panels with selected material (laminate/3 form) applied to front/back easily installed without use of tools for ease of future replacement/décor change
- > Decorative functional design creates visual separation/blocks unsightly site lines
- Also available to be permanently fixed and anchored to building floors or modular sections if you want to move them