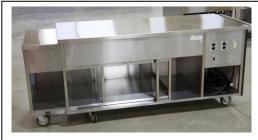

- Built on the same Multiteria stainless steel tubular body framework for structural integrity; retractable s/s counter slides into main counter for storage & ease of moving
- > Over structure with LED light box for "branding" to provide a mobile retail concept
- Light switch & power box on back of unit; prewired with (2) 120V convenience receptacles and one single power cord. We can modify any electrical configuration.
- Create your own concept & outfit with any ancillary components.
  Completely Customizable
- Plenty of storage inside cavity