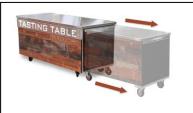

Retail X-tension Brand Highlights

The 6-ft.counter gains an additional 4 ft. in length when the extension is pulled out (SLIDES OUT WITH EASE)

- Built on the same Multiteria stainless steel tubular body framework for structural integrity; retractable s/s counter slides into main counter for storage & ease of moving
- > Over structure with LED light box for "branding" to provide a mobile retail concept
- Light switch & power box on back of unit; prewired with (2) 120V convenience receptacles and one single power cord. We can modify any electrical configuration.
- Create your own concept & outfit with any ancillary components.
  Completely Customizable
- Plenty of storage inside cavity