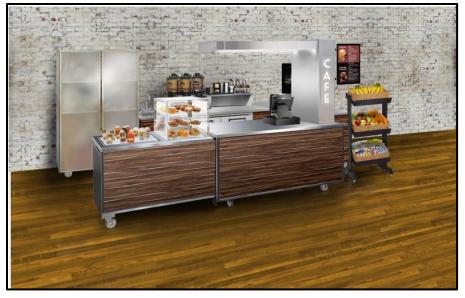

## **Retail X-tension: Specialty Coffee Café**

This product was developed specifically to address food service operators need for compact Portable flexible "pop up" retail opportunities to move to different locations & capture more sales.

Expandable Counter designed with functional "pull out" & retractable counter provides a mobile flexible & small foot print that can be used for; coffee bar, additional lunch line, omelet, exhibition cook station, potato bar, popcorn/donuts, T-shirts/memorabilia, etc.

- Built on the same Multiteria stainless steel tubular body framework for structural integrity; retractable s/s counter slides into main counter for storage & ease of moving
- > Over structure with LED light box for "branding" to provide a mobile retail concept
- Light switch & power box on back of unit; prewired with (2) 120V convenience receptacles and one single power cord. We can modify any electrical configuration.
- Create your own concept & outfit with any ancillary components.
  Completely Customizable
- Plenty of storage inside cavity