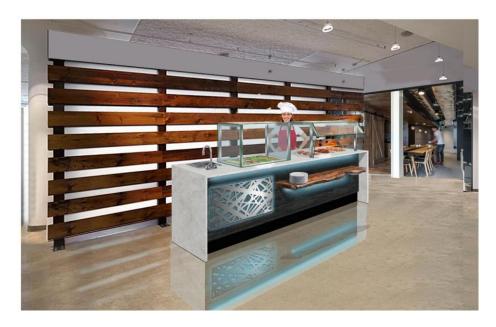

## Meritage Brand Highlights

Ideal for high end "custom" retail concepts for all segments of foodservice; maximizes the retail experience and stimulates sales.

- > Timeless Design, constructed entirely of welded stainless steel square tubing for strength & durability.
- A better, high-quality *alternative* to traditional millwork construction.
- > Extruded corner guard material prevents chipping, assuring long life and best appearance over time.
- Featured with Geometric laser cut s/s offset panel
- "Live" edge natural cantilevered wood plate shelf
- Corian Quartz top with waterfall edge
- Counters furnished preassembled; with solid surface counter tops, drop in equipment, food shields, and counter body finishes
- > Counter is provided with pre wired electrical load center neatly and conveniently for easy access.
- Excellent fit and finish, quality manufacturing reduces "punch lists" and call backs after installation.